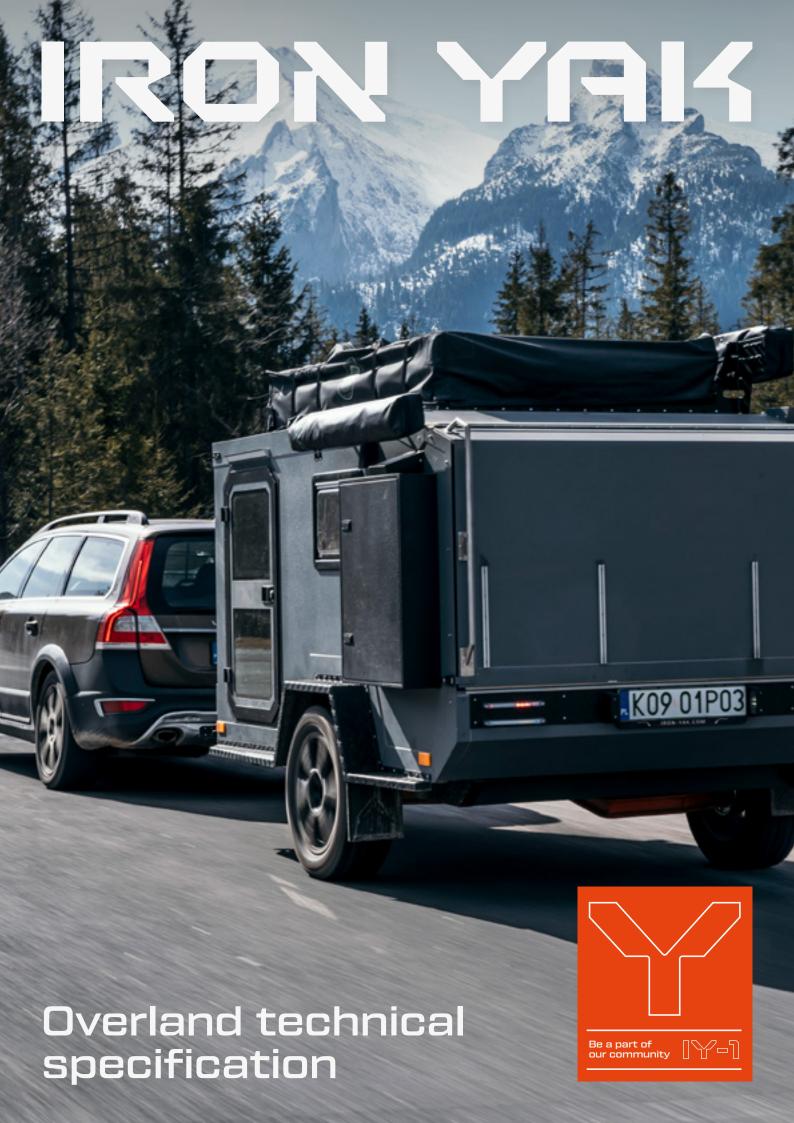

## IY-1 Overland

| Te | chnical                              | STANDARD COMPONENTS |                                         |
|----|--------------------------------------|---------------------|-----------------------------------------|
|    | Welded non-corrosive aluminium frame | <u> </u>            | Manual handbrake                        |
|    | Single axle with shock absorbers     |                     | Battery 110AH                           |
|    | 215/60 R 17 tires with alloy rims    |                     | Gas bottle holder + gas bottle          |
|    | Spare wheel holder                   |                     | Gas water heater                        |
|    | 12" adjustable wheel travel          | <u> </u>            | Water pump with anti-frost installation |
|    | Webasto ready instalation            |                     | Gas detector                            |
|    | Parking stands                       |                     |                                         |
|    |                                      |                     |                                         |
| Cc | omfort                               |                     | STANDARD COMPONENTS                     |
|    |                                      |                     | CITALD SOM CITETIO                      |

| Fresh water tank- 100 L                 | Stainless steel double pull-out worktop |
|-----------------------------------------|-----------------------------------------|
| ■ LED lights inside and outside trailer | Kitchen drawer                          |
| Reading lights with USB socks           | High density foam 169×207cm mattress    |
| Water level gauge                       | Clothing storage&shelving               |
| Two burner gas stove                    | Awning 180°                             |
| Sink with hot water (gas water heater)  | Shower head with hot water and cabin    |
| Fridge Gas/12V/240V                     | Dometic window with reflective blinds   |

## Optional components

| ☐ Awninig 2.0/ awning 270°/ Awning walls 270° | ☐ Dometic portable toilet                 |
|-----------------------------------------------|-------------------------------------------|
| ☐ Roof access steps                           | ☐ Gel battery 165 Ah                      |
| ☐ Roof skylight ventilation hatch             | ☐ 225/75 R 16 all terrain with alloy rims |
| ☐ Jerry can holder                            | ☐ Bike racks                              |
| ☐ Roof racks                                  | ☐ Webasto                                 |
| ☐ Cabin door blinds with mosquito screen      | ☐ Solar panels                            |
| Mosquito window screen                        |                                           |