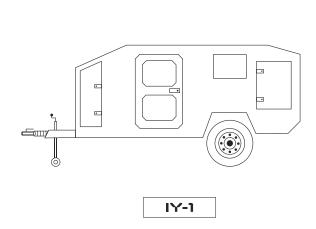

nts

| ☐ Awninig 2.0/ awning 270°/ Awning walls 270° | ☐ Dometic portable toilet                 |
|-----------------------------------------------|-------------------------------------------|
| ☐ Roof access steps                           | ☐ Gel battery 165 Ah                      |
| ☐ Roof skylight ventilation hatch             | ☐ 225/75 R 16 all terrain with alloy rims |
| ☐ Jerry can holder                            | ☐ Bike racks                              |
| ☐ Roof racks                                  | ☐ Webasto                                 |
| ☐ Cabin door blinds with mosquito screen      | ☐ Solar panels                            |
| Mosquito window screen                        |                                           |

## Choose roof type

## Choose roof type