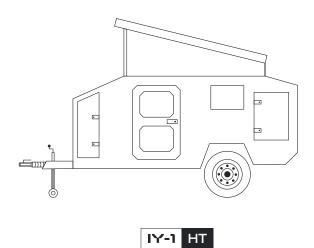

s

| ☐ Awninig 2.0/ awning 270°/ Awning walls 270° | ☐ Dometic portable toilet                 |
|-----------------------------------------------|-------------------------------------------|
| ☐ Roof access steps                           | ☐ Gel battery 165 Ah                      |
| ☐ Roof skylight ventilation hatch             | ☐ 225/75 R 16 all terrain with alloy rims |
| ☐ Jerry can holder                            | ☐ Bike racks                              |
| ☐ Roof racks                                  | ☐ Webasto                                 |
| ☐ Cabin door blinds with mosquito screen      | ☐ Solar panels                            |
| Mosquito window screen                        |                                           |

## Choose roof type

## Choose roof type