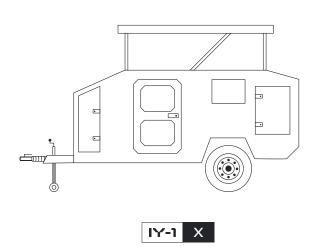

## IY-1 Overland

| Te | chnical                              | STANDARD COMPONENTS |                                         |
|----|--------------------------------------|---------------------|-----------------------------------------|
|    | Welded non-corrosive aluminium frame | <u> </u>            | Manual handbrake                        |
|    | Single axle with shock absorbers     |                     | Battery 110AH                           |
|    | 215/60 R 17 tires with alloy rims    |                     | Gas bottle holder + gas bottle          |
|    | Spare wheel holder                   |                     | Gas water heater                        |
|    | 12" adjustable wheel travel          | <u> </u>            | Water pump with anti-frost installation |
|    | Webasto ready instalation            |                     | Gas detector                            |
|    | Parking stands                       |                     |                                         |
|    |                                      |                     |                                         |
| Cc | omfort                               |                     | STANDARD COMPONENTS                     |
|    |                                      |                     | CITALD SOM CITETIO                      |