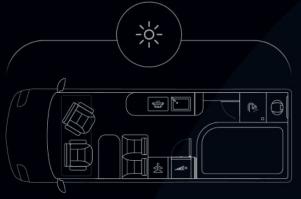

### Voyager X

636 cm long Voyager X has been designed for a four-person family. Pull-down folding bed is suitable for two kids or teenagers. It folds and unfolds effortlessly. Placing the bathroom at the rear of the vehicle allows a natural separation of the day area, which can be closed off by a sliding door.

#### **Pathfinder X**

Pathfinder X is 636 cm long and has been designed with four people in mind. X models offer vast amount of storage. Placing the bathroom next to the French bed allows a natural separation between front and back of the van. Main bedroom can be additionally closed off by a sliding door.