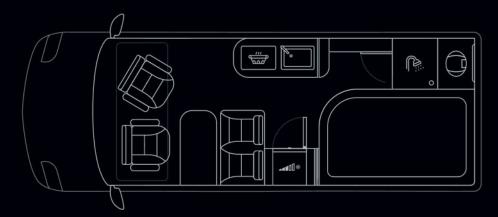

### Voyager X

636 cm long Voyager X has been designed for a four-person family. Pull-down folding bed is suitable for two kids or teenagers. It folds and unfolds effortlessly. Placing the bathroom at the rear of the vehicle allows a natural separation of the day area, which can be closed off by a sliding door.

# Voyager X