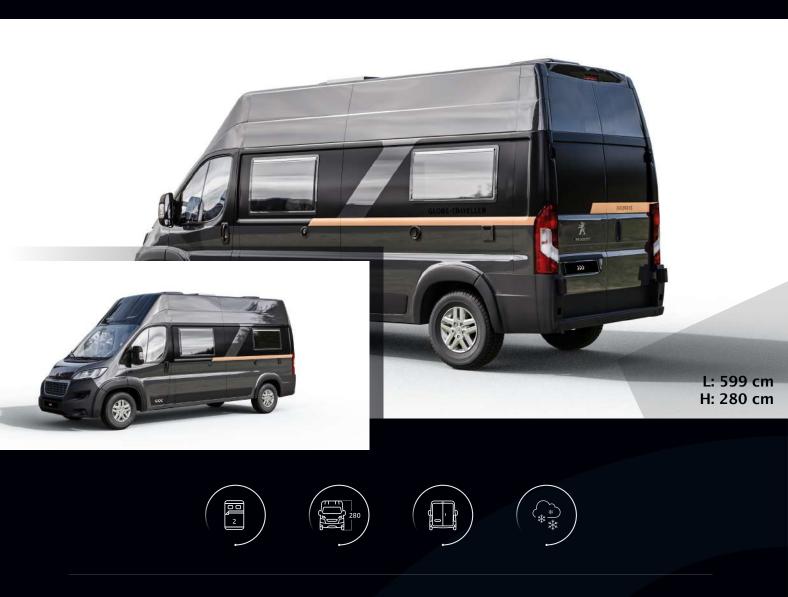

### **Explorer 2XS**

Explorer 2XS is only 599 cm long and 280 cm high. Unique, novel, and innovative. Designed for two people only and to provide maximum interior space, and plenty of storage room. In place of the passenger bench, we have installed a seating place where one of the travelers can eat or work.

### **Table with Technical Data**

|                                   | Voyager Z               | Voyager X  | Voyager XS | Pathfinder Z           | PZ Bike                | Pathfinder X | Pathfinder XS |  |  |
|-----------------------------------|-------------------------|------------|------------|------------------------|------------------------|--------------|---------------|--|--|
| Total length                      | 636 cm                  |            | 599 cm     | 636 cm                 |                        |              | 599 cm        |  |  |
| Total width                       | 206 cm                  |            |            |                        |                        |              |               |  |  |
| Total height                      | 295 cm                  |            |            |                        |                        |              |               |  |  |
| Internal height                   | 210/ 195 cm             |            |            |                        |                        |              |               |  |  |
| Weight in the running order ±5%   | 3060 kg 3030 kg 3060 kg |            | 0 kg       |                        | 3030 kg                |              |               |  |  |
| Technically<br>permissible weight | 3500 / 3820* kg         |            |            |                        |                        |              |               |  |  |
| Number of seats                   | 4                       |            |            |                        |                        |              |               |  |  |
| Number of berths                  | 2+2                     |            |            |                        |                        |              |               |  |  |
| Rear bed size                     | 196x75 cm<br>183x75 cm  | 205x123 cm | 200x123 cm | 196x75 cm<br>190x75 cm | 196x75 cm<br>190x75 cm | 195x123 cm   | 200x123 cm    |  |  |
| Front bed size                    | 187 x 134 cm            |            |            |                        |                        |              |               |  |  |
| Fresh water tank                  | 100 l                   |            |            |                        |                        |              |               |  |  |
| Waste water tank                  | 90                      |            |            |                        |                        |              |               |  |  |
| Leisure battery                   | 100 Ah Lithium LiFePO4  |            |            |                        |                        |              |               |  |  |

### **Table with Technical Data**

|                                 | Explorer Z             | EZ Bike                | Explorer X | Explorer XS | Explorer 2XS |  |  |  |  |
|---------------------------------|------------------------|------------------------|------------|-------------|--------------|--|--|--|--|
| Total length                    |                        | ) cm                   |            |             |              |  |  |  |  |
| Total width                     | 206 cm                 |                        |            |             |              |  |  |  |  |
| Total height                    | 280 cm                 |                        |            |             |              |  |  |  |  |
| Internal height                 | 195 ст                 |                        |            |             |              |  |  |  |  |
| Weight in the running order ±5% |                        | 3030 kg                | 3000 kg    | 2950 kg     |              |  |  |  |  |
| Technically permissible weight  | 3500 / 3820* kg        |                        |            |             |              |  |  |  |  |
| Number of seats                 |                        | 2                      |            |             |              |  |  |  |  |
| Number of berths                |                        | 2                      |            |             |              |  |  |  |  |
| Rear bed size                   | 196x75 cm<br>190x75 cm | 196x75 cm<br>190x75 cm | 195x123 cm | 200x123 cm  |              |  |  |  |  |
| Front bed size                  |                        | N/A                    |            |             |              |  |  |  |  |
| Fresh water tank                |                        | 85 I                   |            |             |              |  |  |  |  |
| Waste water tank                | 90 I                   |                        |            |             |              |  |  |  |  |
| Leisure battery                 | 100 Ah Lithium LiFePO4 |                        |            |             |              |  |  |  |  |