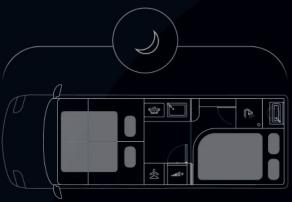

### Voyager XS

Just 599 cm long, Voyager XS offers a comfortable living space for up to four people. Placing the bathroom in the rear of the vehicle allows for additional space in the middle. Voyager XS is equipped with an interior sliding door, that at night can be closed to separate the bedroom for maximum privacy.

# Voyager XS