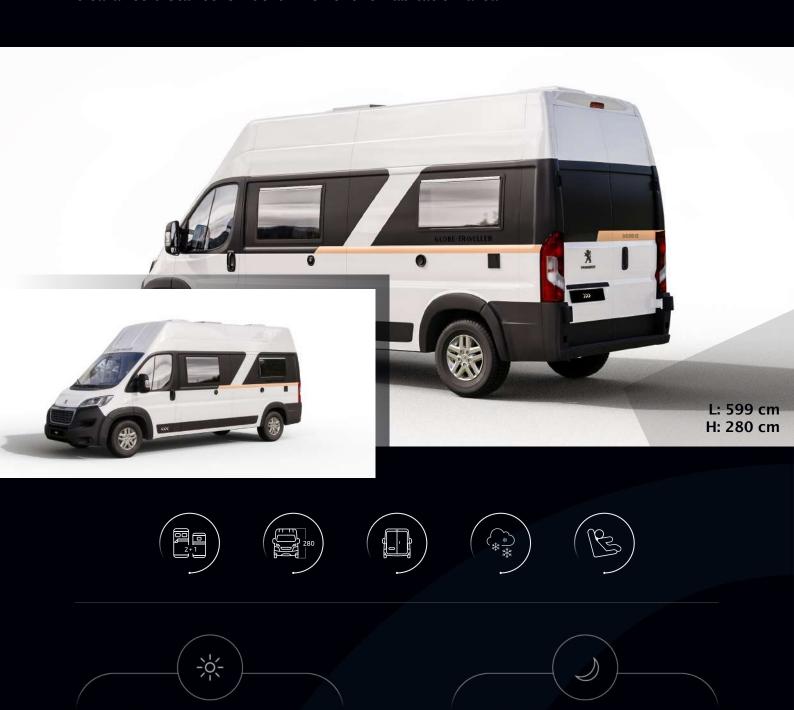

### Voyager XS

Just 599 cm long, Voyager XS offers a comfortable living space for up to four people. Placing the bathroom in the rear of the vehicle allows for additional space in the middle. Voyager XS is equipped with an interior sliding door, that at night can be closed to separate the bedroom for maximum privacy.

# Voyager XS