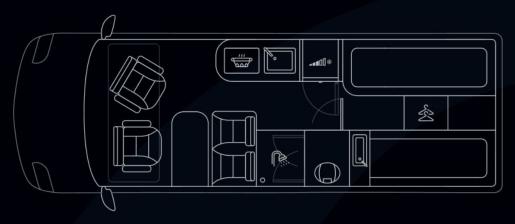

### **Voyager Z**

Voyager Z is packed with Globe-Traveller's exclusive solutions. It is a 636 cm long motorhome for four passengers, with four seats and four beds. Uniquely designed washroom, located in the middle of the van, offers dry and wet zones. A shower cabin is separate from the rest of the bathroom.

## Voyager Z