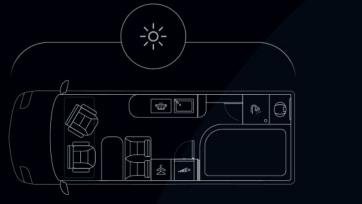

### Voyager XS

Just 599 cm long, Voyager XS offers a comfortable living space for up to four people. Placing the bathroom in the rear of the vehicle allows for additional space in the middle. Voyager XS is equipped with an interior sliding door, that at night can be closed to separate the bedroom for maximum privacy.

### Layouts

XS L: 599 cm French Bed

X L: 636 cm French Bed

**Z** L: 636 cm Large Double Bed or 2 Single Beds

No. of Seats and Berths

Height

Isofix

**Fully Winterised** 