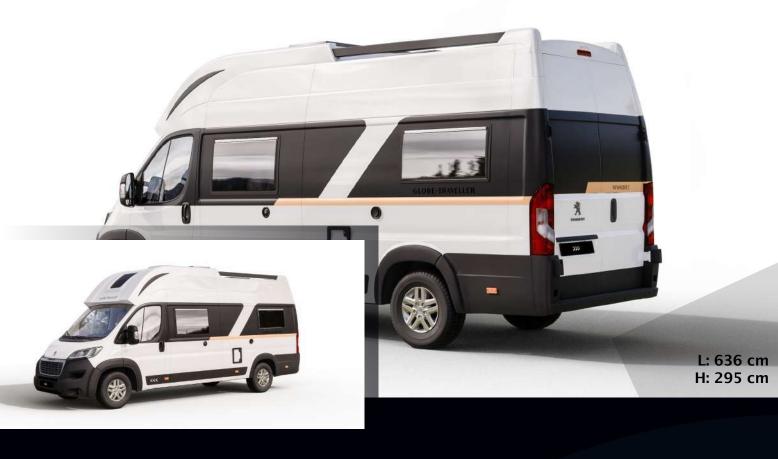

### **Voyager Z**

Voyager Z is packed with Globe-Traveller's exclusive solutions. It is a 636 cm long motorhome for four passengers, with four seats and four beds. Uniquely designed washroom, located in the middle of the van, offers dry and wet zones. A shower cabin is separate from the rest of the bathroom.

## Voyager Z

### **Table with Technical Data**

|                                   | Voyager Z               | Voyager X  | Voyager XS | Pathfinder Z           | PZ Bike                | Pathfinder X | Pathfinder XS |  |  |
|-----------------------------------|-------------------------|------------|------------|------------------------|------------------------|--------------|---------------|--|--|
| Total length                      | 636 cm                  |            | 599 cm     | 636 cm                 |                        |              | 599 cm        |  |  |
| Total width                       | 206 cm                  |            |            |                        |                        |              |               |  |  |
| Total height                      | 295 cm                  |            |            |                        |                        |              |               |  |  |
| Internal height                   | 210/ 195 cm             |            |            |                        |                        |              |               |  |  |
| Weight in the running order ±5%   | 3060 kg 3030 kg 3060 kg |            | 0 kg       |                        | 3030 kg                |              |               |  |  |
| Technically<br>permissible weight | 3500 / 3820* kg         |            |            |                        |                        |              |               |  |  |
| Number of seats                   | 4                       |            |            |                        |                        |              |               |  |  |
| Number of berths                  | 2+2                     |            |            |                        |                        |              |               |  |  |
| Rear bed size                     | 196x75 cm<br>183x75 cm  | 205x123 cm | 200x123 cm | 196x75 cm<br>190x75 cm | 196x75 cm<br>190x75 cm | 195x123 cm   | 200x123 cm    |  |  |
| Front bed size                    | 187 x 134 cm            |            |            |                        |                        |              |               |  |  |
| Fresh water tank                  | 100 l                   |            |            |                        |                        |              |               |  |  |
| Waste water tank                  | 90                      |            |            |                        |                        |              |               |  |  |
| Leisure battery                   | 100 Ah Lithium LiFePO4  |            |            |                        |                        |              |               |  |  |