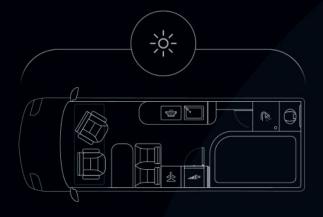

### **Voyager Z**

Voyager Z is packed with Globe-Traveller's exclusive solutions. It is a 636 cm long motorhome for four passengers, with four seats and four beds. Uniquely designed washroom, located in the middle of the van, offers dry and wet zones. A shower cabin is separate from the rest of the bathroom.

## Voyager Z