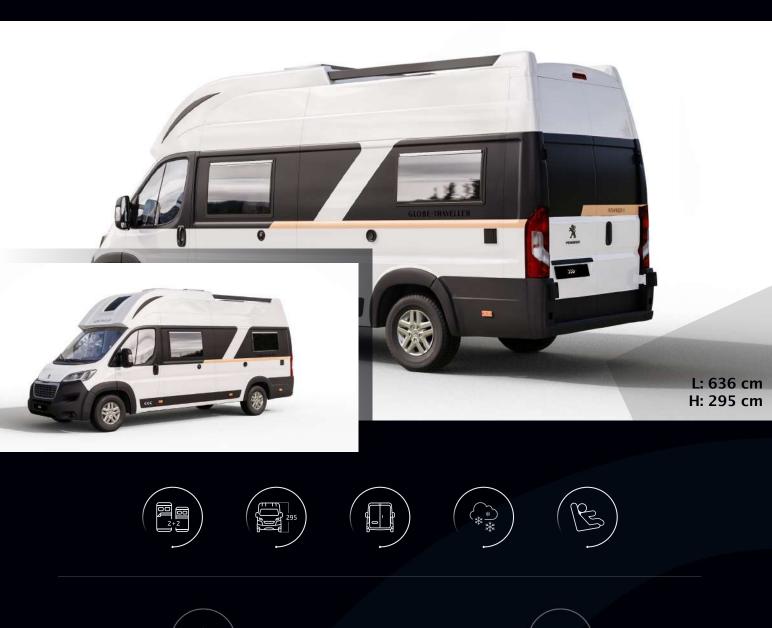

### **Voyager Z**

Voyager Z is packed with Globe-Traveller's exclusive solutions. It is a 636 cm long motorhome for four passengers, with four seats and four beds. Uniquely designed washroom, located in the middle of the van, offers dry and wet zones. A shower cabin is separate from the rest of the bathroom.

## Voyager Z

### Layouts

XS L: 599 cm French Bed

X L: 636 cm French Bed

**Z** L: 636 cm Large Double Bed or 2 Single Beds

No. of Seats and Berths

Height

Isofix

**Fully Winterised** 