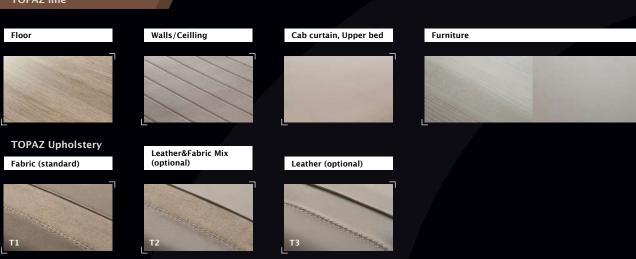

**Explorer XS**



### **Explorer 2XS**

Explorer 2XS is only 599 cm long and 280 cm high. Unique, novel, and innovative. Designed for two people only and to provide maximum interior space, and plenty of storage room. In place of the passenger bench, we have installed a seating place where one of the travelers can eat or work.







## **Explorer 2XS**



#### **Attention to Details**

The way we produce camper vans is not a typical assembly-line. At every step in the process, we consider the uniqueness of each motorhome, and we adjust all details so that the whole is complete, and everything perfectly fits together. This approach gives us the ability to achieve desired accuracy when accomplishing every single task.



### Colours

#### ONYX line



#### **OPAL line**



#### TOPAZ line



### **Table with Technical Data**

|                                   | Voyager Z               | Voyager X  | Voyager XS | Pathfinder Z           | PZ Bike                | Pathfinder X | Pathfinder XS |  |  |
|-----------------------------------|-------------------------|------------|------------|------------------------|------------------------|--------------|---------------|--|--|
| Total length                      | 636 cm                  |            | 599 cm     | 636 cm                 |                        |              | 599 cm        |  |  |
| Total width                       | 206 cm                  |            |            |                        |                        |              |               |  |  |
| Total height                      | 295 cm