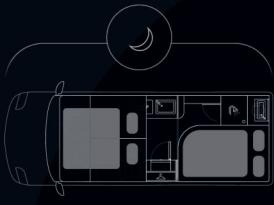

### **Voyager Z**

Voyager Z is packed with Globe-Traveller's exclusive solutions. It is a 636 cm long motorhome for four passengers, with four seats and four beds. Uniquely designed washroom, located in the middle of the van, offers dry and wet zones. A shower cabin is separate from the rest of the bathroom.

## Voyager Z