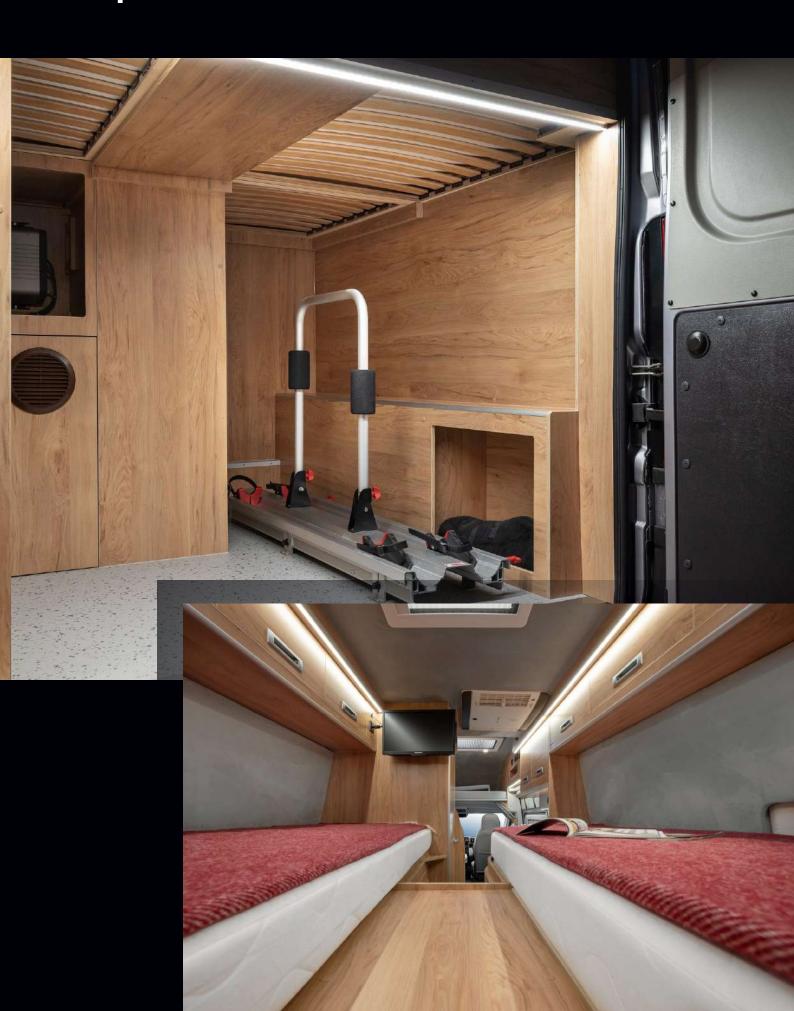

### Pathfinder Z Bike

Pathfinder Z 'bike version' allows to carry two bicycles inside the garage and can accommodate four passengers.

### Pathfinder Z Bike