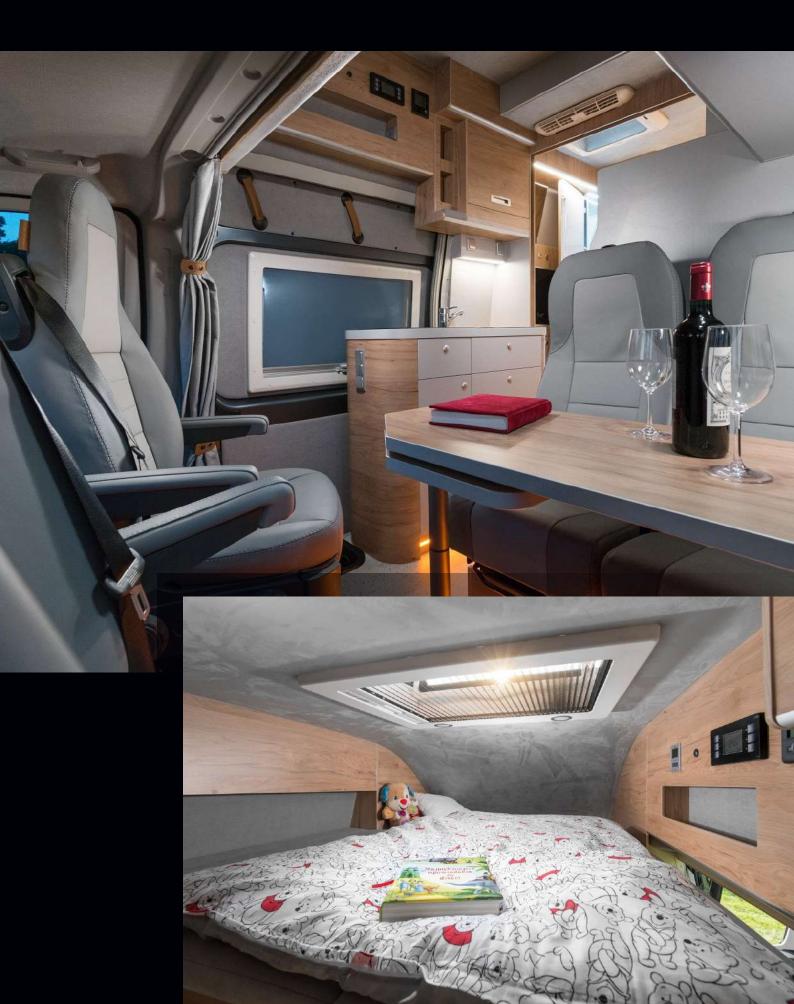

#### **PULL DOWN FOLDING BED**

The pull-down folding beds are standard equipment in all Pathfinder and Voyager models. What looks like a cabinet at first glance, can be easily converted into relatively large bed (187  $\times$  134 cm), and you can still use the dinette area when the bed is down. Additionally, it folds and unfolds effortlessly.

### **Voyager Z**

Voyager Z is packed with Globe-Traveller's exclusive solutions. It is a 636 cm long motorhome for four passengers, with four seats and four beds. Uniquely designed washroom, located in the middle of the van, offers dry and wet zones. A shower cabin is separate from the rest of the bathroom.

## Voyager Z