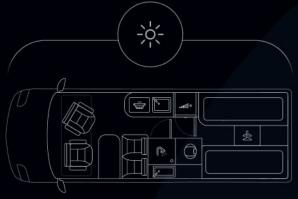

### **Explorer Z**

Explorer Z is a 636 cm long with two or maximum three berths. Rear-located two single beds can be easily changed to one king size bed. Optionally Explorer Z can be equipped with additional dinette convertible bed. An integrated bathroom with shower, toilet and a sink is placed in the middle of the van.

## **Explorer Z**