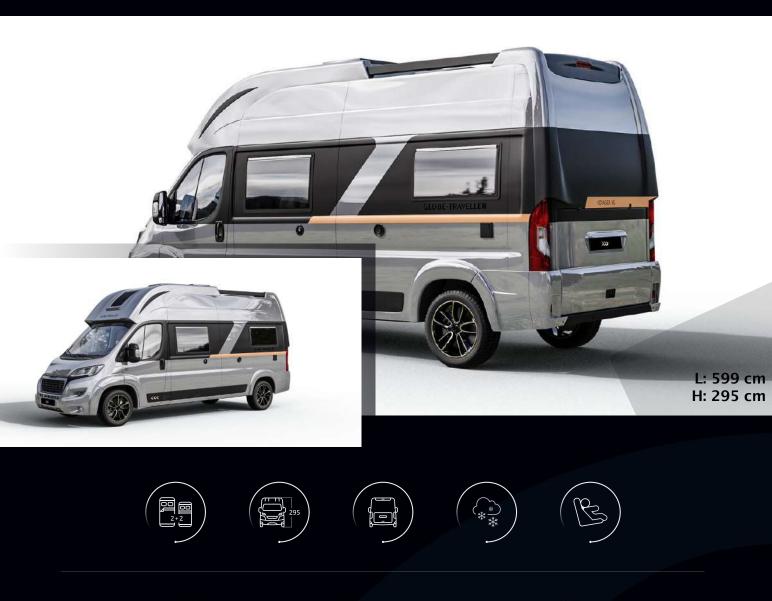

### Voyager XS

Just 599 cm long, Voyager XS offers a comfortable living space for up to four people. Placing the bathroom in the rear of the vehicle allows for additional space in the middle. Voyager XS is equipped with an interior sliding door, that at night can be closed to separate the bedroom for maximum privacy.

# Voyager XS

### **Table with Technical Data**

|                                   | Voyager Z               | Voyager X  | Voyager XS | Pathfinder Z           | PZ Bike                | Pathfinder X | Pathfinder XS |  |  |
|-----------------------------------|-------------------------|------------|------------|------------------------|------------------------|--------------|---------------|--|--|
| Total length                      | 636 cm                  |            | 599 cm     | 636 cm                 |                        |              | 599 cm        |  |  |
| Total width                       | 206 cm                  |            |            |                        |                        |              |               |  |  |
| Total height                      | 295 cm                  |            |            |                        |                        |              |               |  |  |
| Internal height                   | 210/ 195 cm             |            |            |                        |                        |              |               |  |  |
| Weight in the running order ±5%   | 3060 kg 3030 kg 3060 kg |            | 0 kg       |                        | 3030 kg                |              |               |  |  |
| Technically<br>permissible weight | 3500 / 3820* kg         |            |            |                        |                        |              |               |  |  |
| Number of seats                   | 4                       |            |            |                        |                        |              |               |  |  |
| Number of berths                  | 2+2                     |            |            |                        |                        |              |               |  |  |
| Rear bed size                     | 196x75 cm<br>183x75 cm  | 205x123 cm | 200x123 cm | 196x75 cm<br>190x75 cm | 196x75 cm<br>190x75 cm | 195x123 cm   | 200x123 cm    |  |  |
| Front bed size                    | 187 x 134 cm            |            |            |                        |                        |              |               |  |  |
| Fresh water tank                  | 100 l                   |            |            |                        |                        |              |               |  |  |
| Waste water tank                  | 90                      |            |            |                        |                        |              |               |  |  |
| Leisure battery                   | 100 Ah Lithium LiFePO4  |            |            |                        |                        |              |               |  |  |