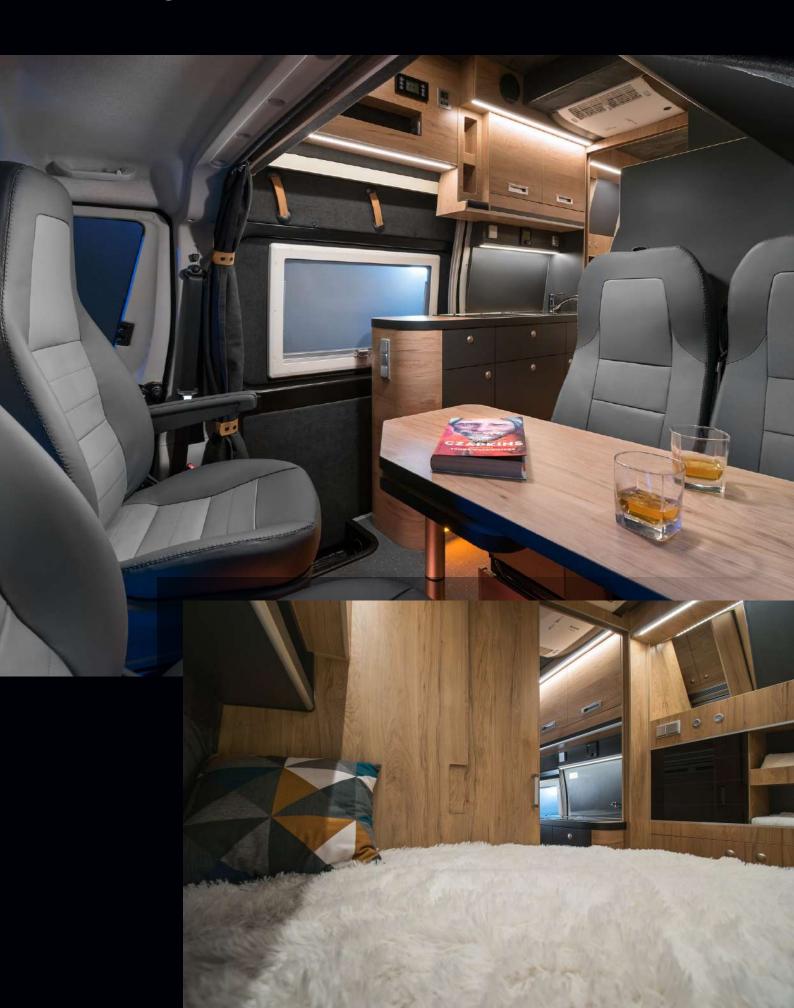

#### **PULL DOWN FOLDING BED**

The pull-down folding beds are standard equipment in all Pathfinder and Voyager models. What looks like a cabinet at first glance, can be easily converted into relatively large bed (187  $\times$  134 cm), and you can still use the dinette area when the bed is down. Additionally, it folds and unfolds effortlessly.

### **Voyager Z**

Voyager Z is packed with Globe-Traveller's exclusive solutions. It is a 636 cm long motorhome for four passengers, with four seats and four beds. Uniquely designed washroom, located in the middle of the van, offers dry and wet zones. A shower cabin is separate from the rest of the bathroom.

### Voyager X

636 cm long Voyager X has been designed for a four-person family. Pull-down folding bed is suitable for two kids or teenagers. It folds and unfolds effortlessly. Placing the bathroom at the rear of the vehicle allows a natural separation of the day area, which can be closed off by a sliding door.