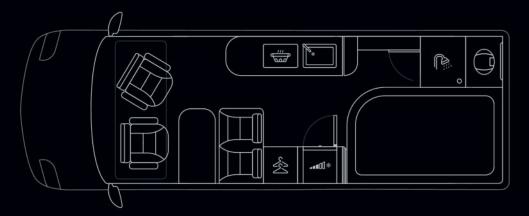

#### **Pathfinder X**

Pathfinder X is 636 cm long and has been designed with four people in mind. X models offer vast amount of storage. Placing the bathroom next to the French bed allows a natural separation between front and back of the van. Main bedroom can be additionally closed off by a sliding door.

### Pathfinder X