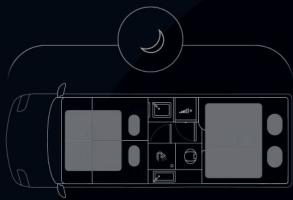

### **Voyager Z**

Voyager Z is packed with Globe-Traveller's exclusive solutions. It is a 636 cm long motorhome for four passengers, with four seats and four beds. Uniquely designed washroom, located in the middle of the van, offers dry and wet zones. A shower cabin is separate from the rest of the bathroom.

## Voyager Z