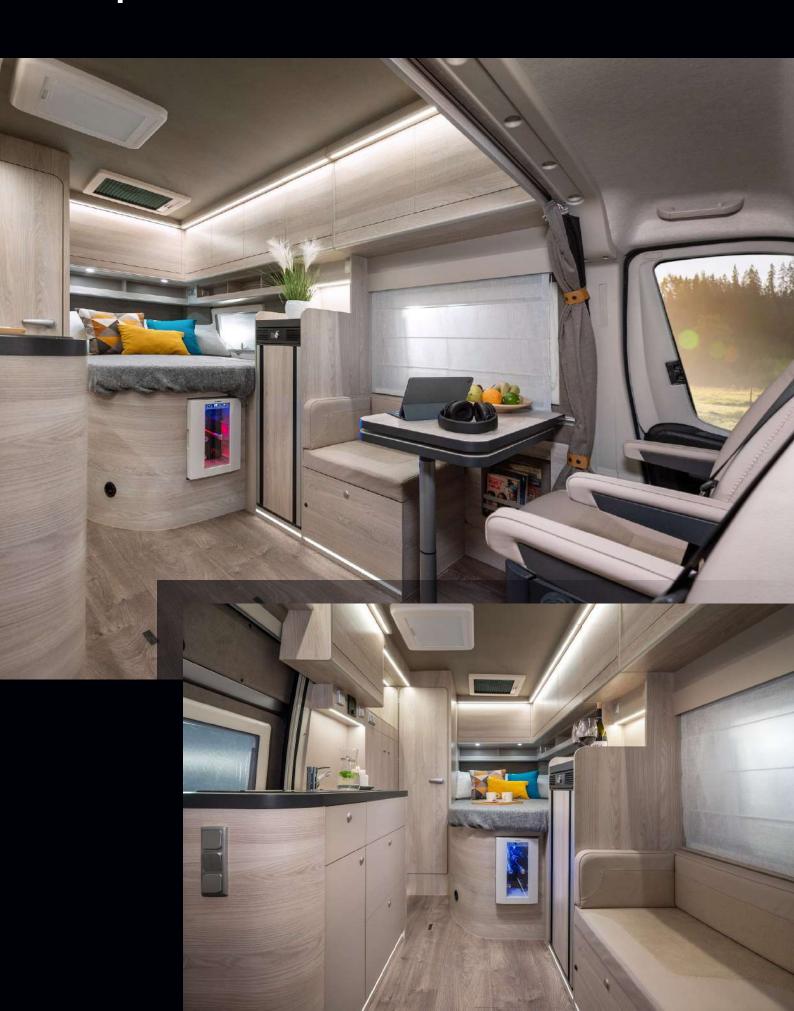

#### **MODIFIED ROOFS**

As a result of additional roof modification, a pull-down folding bed has been fitted inside. When down, one can still use the dinette. All Voyager and Pathfinder models with this roof adaptation are 2,95 meters high. The clearance distance between floor and the ceiling is 210 cm in the dinette and 195 cm in the rear part of the habitation area.

#### **PULL DOWN FOLDING BED**

The pull-down folding beds are standard equipment in all Pathfinder and Voyager models. What looks like a cabinet at first glance, can be easily converted into relatively large bed (187  $\times$  134 cm), and you can still use the dinette area when the bed is down. Additionally, it folds and unfolds effortlessly.

### **Voyager Z**

Voyager Z is packed with Globe-Traveller's exclusive solutions. It is a 636 cm long motorhome for four passengers, with four seats and four beds. Uniquely designed washroom, located in the middle of the van, offers dry and wet zones. A shower cabin is separate from the rest of the bathroom.

### Voyager X

636 cm long Voyager X has been designed for a four-person family. Pull-down folding bed is suitable for two kids or teenagers. It folds and unfolds effortlessly. Placing the bathroom at the rear of the vehicle allows a natural separation of the day area, which can be closed off by a sliding door.