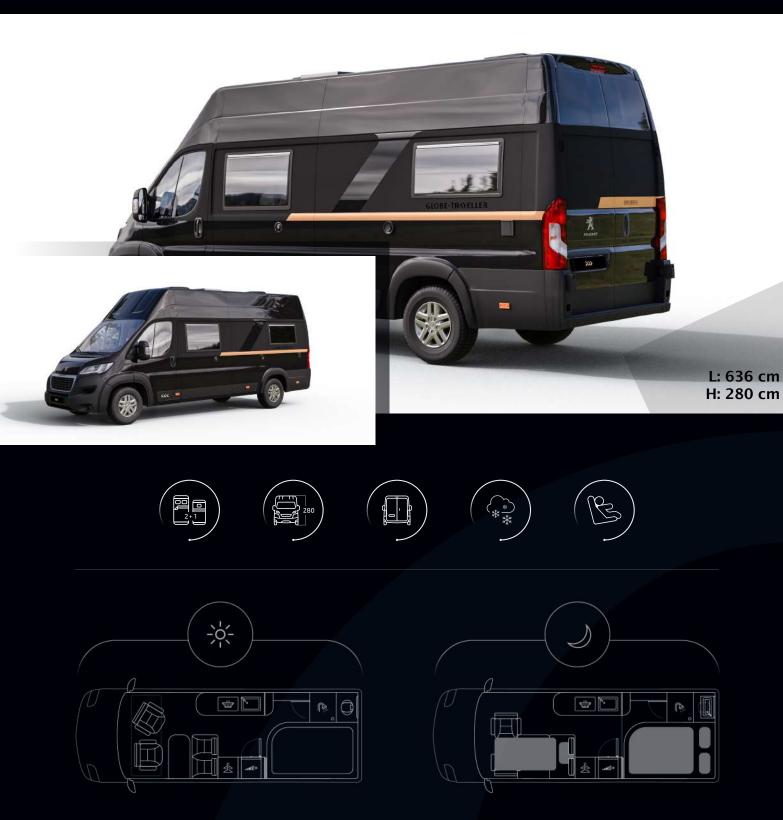

### **Voyager Z**

Voyager Z is packed with Globe-Traveller's exclusive solutions. It is a 636 cm long motorhome for four passengers, with four seats and four beds. Uniquely designed washroom, located in the middle of the van, offers dry and wet zones. A shower cabin is separate from the rest of the bathroom.

## Voyager Z