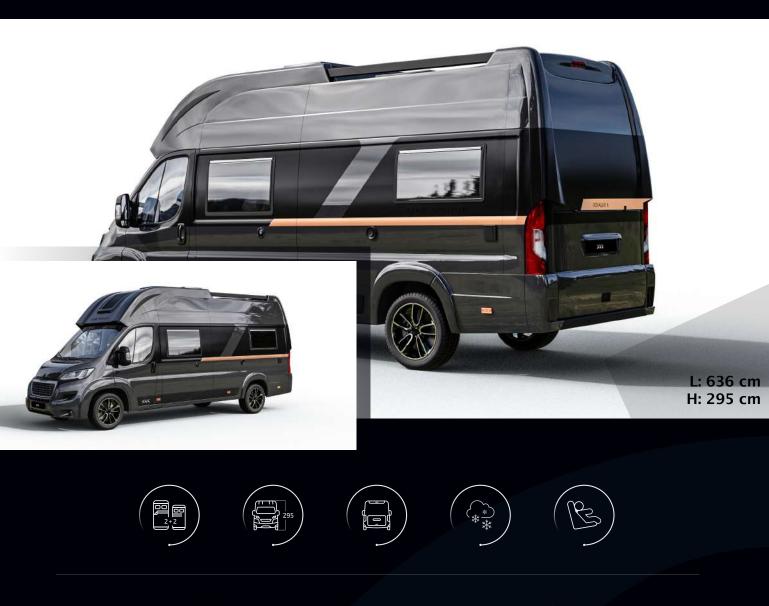

### **Voyager Z**

Voyager Z is packed with Globe-Traveller's exclusive solutions. It is a 636 cm long motorhome for four passengers, with four seats and four beds. Uniquely designed washroom, located in the middle of the van, offers dry and wet zones. A shower cabin is separate from the rest of the bathroom.

### **Table with Technical Data**

|                                   | Voyager Z               | Voyager X  | Voyager XS | Pathfinder Z           | PZ Bike                | Pathfinder X | Pathfinder XS |  |  |
|-----------------------------------|-------------------------|------------|------------|------------------------|------------------------|--------------|---------------|--|--|
| Total length                      | 636 cm                  |            | 599 cm     | 636 cm                 |                        |              | 599 cm        |  |  |
| Total width                       | 206 cm                  |            |            |                        |                        |              |               |  |  |
| Total height                      | 295 cm                  |            |            |                        |                        |              |               |  |  |
| Internal height                   | 210/ 195 cm             |            |            |                        |                        |              |               |  |  |
| Weight in the running order ±5%   | 3060 kg 3030 kg 3060 kg |            | 0 kg       |                        | 3030 kg                |              |               |  |  |
| Technically<br>permissible weight | 3500 / 3820* kg         |            |            |                        |                        |              |               |  |  |
| Number of seats                   | 4                       |            |            |                        |                        |              |               |  |  |
| Number of berths                  | 2+2                     |            |            |                        |                        |              |               |  |  |
| Rear bed size                     | 196x75 cm<br>183x75 cm  | 205x123 cm | 200x123 cm | 196x75 cm<br>190x75 cm | 196x75 cm<br>190x75 cm | 195x123 cm   | 200x123 cm    |  |  |
| Front bed size                    | 187 x 134 cm            |            |            |                        |                        |              |               |  |  |
| Fresh water tank                  | 100 l                   |            |            |                        |                        |              |               |  |  |
| Waste water tank                  | 90                      |            |            |                        |                        |              |               |  |  |
| Leisure battery                   | 100 Ah Lithium LiFePO4  |            |            |                        |                        |              |               |  |  |