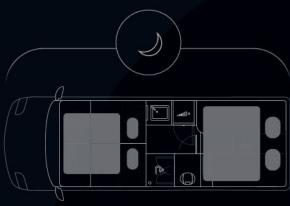

### **Voyager Z**

Voyager Z is packed with Globe-Traveller's exclusive solutions. It is a 636 cm long motorhome for four passengers, with four seats and four beds. Uniquely designed washroom, located in the middle of the van, offers dry and wet zones. A shower cabin is separate from the rest of the bathroom.

#### **Pathfinder Z**

Pathfinder Z is a 636 cm long motorhome for four passengers. An integrated bath-room with shower, toilet and a sink, is placed in the middle of the van. Rear-located two single beds can be easily changed to one large double bed. An additional pull-down folding bed will accommodate two kids or teenagers.