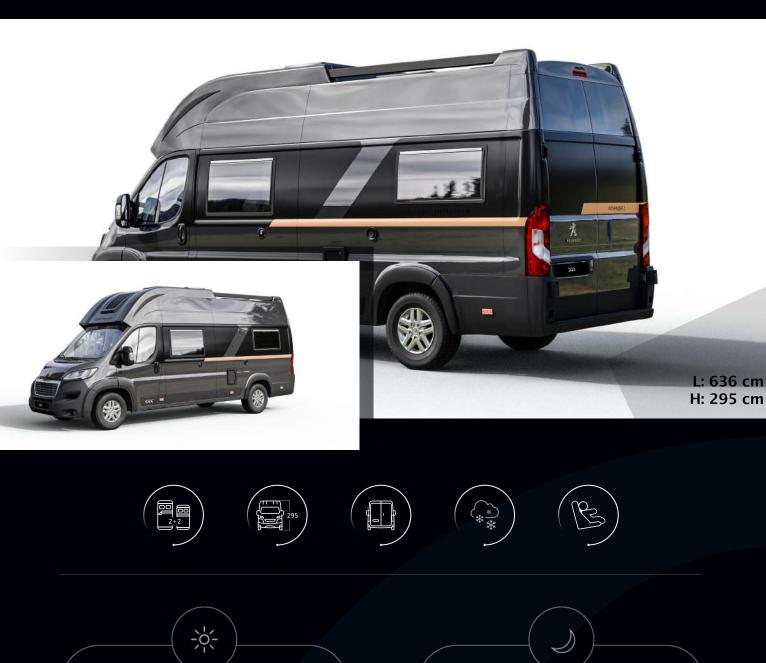

### **Voyager Z**

Voyager Z is packed with Globe-Traveller's exclusive solutions. It is a 636 cm long motorhome for four passengers, with four seats and four beds. Uniquely designed washroom, located in the middle of the van, offers dry and wet zones. A shower cabin is separate from the rest of the bathroom.

### **Table with Technical Data**

|                                   | Voyager Z               | Voyager X  | Voyager XS | Pathfinder Z           | PZ Bike                | Pathfinder X | Pathfinder XS |  |  |
|-----------------------------------|-------------------------|------------|------------|------------------------|------------------------|--------------|---------------|--|--|
| Total length                      | 636 cm                  |            | 599 cm     | 636 cm                 |                        |              | 599 cm        |  |  |
| Total width                       | 206 cm                  |            |            |                        |                        |              |               |  |  |
| Total height                      | 295 cm                  |            |            |                        |                        |              |               |  |  |
| Internal height                   | 210/ 195 cm             |            |            |                        |                        |              |               |  |  |
| Weight in the running order ±5%   | 3060 kg 3030 kg 3060 kg |            | 0 kg       |                        | 3030 kg                |              |               |  |  |
| Technically<br>permissible weight | 3500 / 3820* kg         |            |            |                        |                        |              |               |  |  |
| Number of seats                   | 4                       |            |            |                        |                        |              |               |  |  |
| Number of berths                  | 2+2                     |            |            |                        |                        |              |               |  |  |
| Rear bed size                     | 196x75 cm<br>183x75 cm  | 205x123 cm | 200x123 cm | 196x75 cm<br>190x75 cm | 196x75 cm<br>190x75 cm | 195x123 cm   | 200x123 cm    |  |  |
| Front bed size                    | 187 x 134 cm            |            |            |                        |                        |              |               |  |  |
| Fresh water tank                  | 100 l                   |            |            |                        |                        |              |               |  |  |
| Waste water tank                  | 90                      |            |            |                        |                        |              |               |  |  |
| Leisure battery                   | 100 Ah Lithium LiFePO4  |            |            |                        |                        |              |               |  |  |