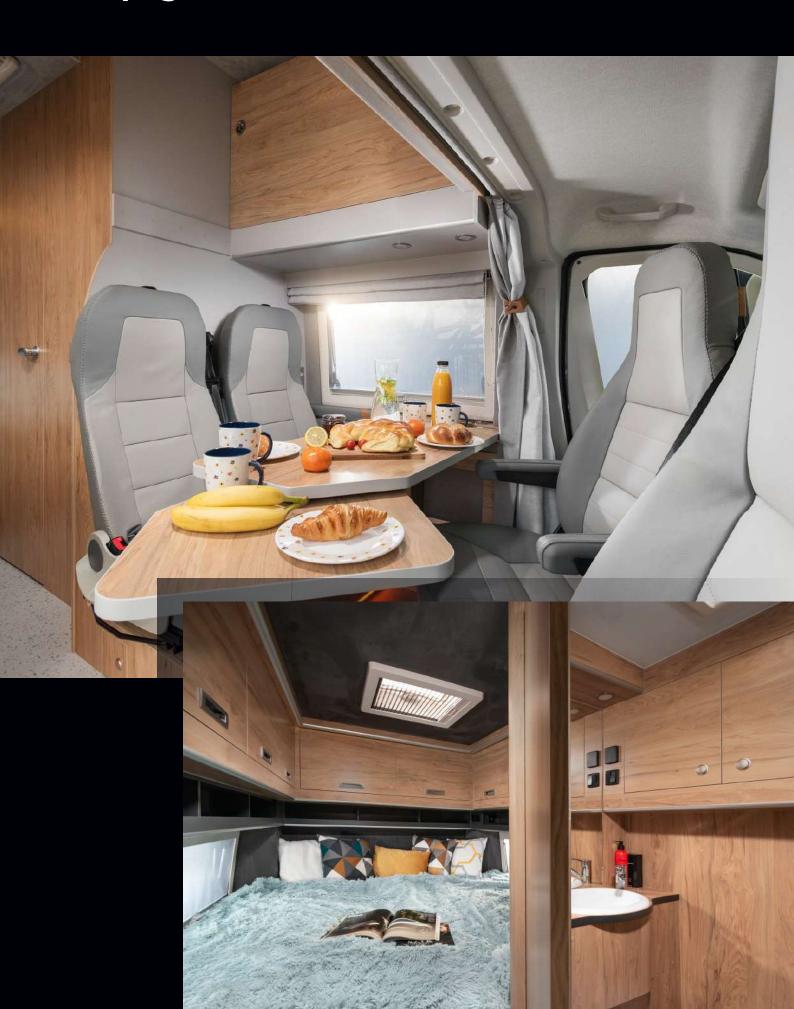

#### **MODIFIED ROOFS**

As a result of additional roof modification, a pull-down folding bed has been fitted inside. When down, one can still use the dinette. All Voyager and Pathfinder models with this roof adaptation are 2,95 meters high. The clearance distance between floor and the ceiling is 210 cm in the dinette and 195 cm in the rear part of the habitation area.

#### **PULL DOWN FOLDING BED**

The pull-down folding beds are standard equipment in all Pathfinder and Voyager models. What looks like a cabinet at first glance, can be easily converted into relatively large bed (187  $\times$  134 cm), and you can still use the dinette area when the bed is down. Additionally, it folds and unfolds effortlessly.

### **Voyager Z**

Voyager Z is packed with Globe-Traveller's exclusive solutions. It is a 636 cm long motorhome for four passengers, with four seats and four beds. Uniquely designed washroom, located in the middle of the van, offers dry and wet zones. A shower cabin is separate from the rest of the bathroom.