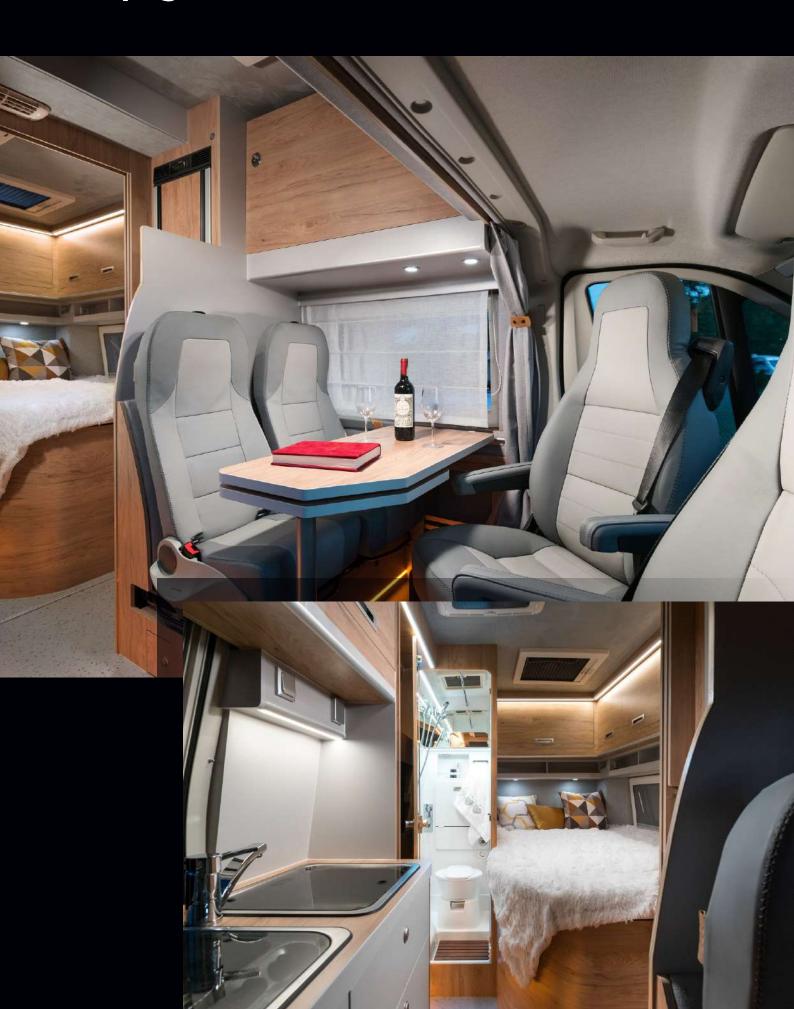

#### **MODIFIED ROOFS**

As a result of additional roof modification, a pull-down folding bed has been fitted inside. When down, one can still use the dinette. All Voyager and Pathfinder models with this roof adaptation are 2,95 meters high. The clearance distance between floor and the ceiling is 210 cm in the dinette and 195 cm in the rear part of the habitation area.

#### **PULL DOWN FOLDING BED**

The pull-down folding beds are standard equipment in all Pathfinder and Voyager models. What looks like a cabinet at first glance, can be easily converted into relatively large bed (187  $\times$  134 cm), and you can still use the dinette area when the bed is down. Additionally, it folds and unfolds effortlessly.

### **Voyager Z**

Voyager Z is packed with Globe-Traveller's exclusive solutions. It is a 636 cm long motorhome for four passengers, with four seats and four beds. Uniquely designed washroom, located in the middle of the van, offers dry and wet zones. A shower cabin is separate from the rest of the bathroom.