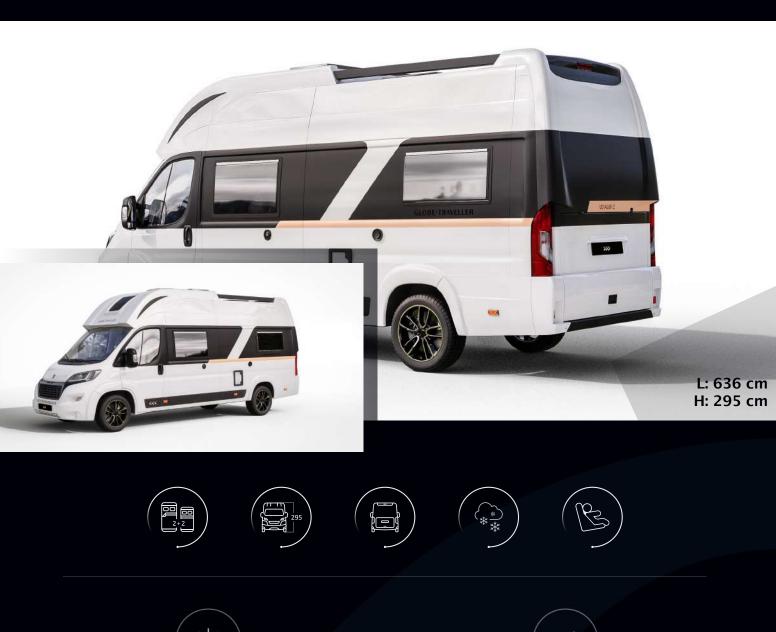

### **Voyager Z**

Voyager Z is packed with Globe-Traveller's exclusive solutions. It is a 636 cm long motorhome for four passengers, with four seats and four beds. Uniquely designed washroom, located in the middle of the van, offers dry and wet zones. A shower cabin is separate from the rest of the bathroom.

## Voyager Z