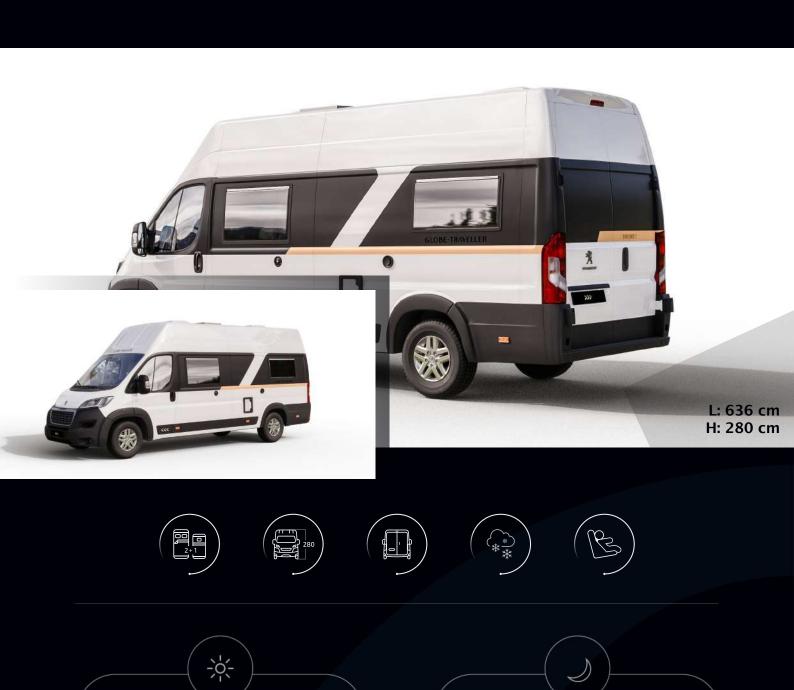

### Voyager X

636 cm long Voyager X has been designed for a four-person family. Pull-down folding bed is suitable for two kids or teenagers. It folds and unfolds effortlessly. Placing the bathroom at the rear of the vehicle allows a natural separation of the day area, which can be closed off by a sliding door.

# Voyager X

### Layouts

XS L: 599 cm French Bed

X L: 636 cm French Bed

**Z** L: 636 cm Large Double Bed or 2 Single Beds

No. of Seats and Berths

Height

Isofix

**Fully Winterised** 