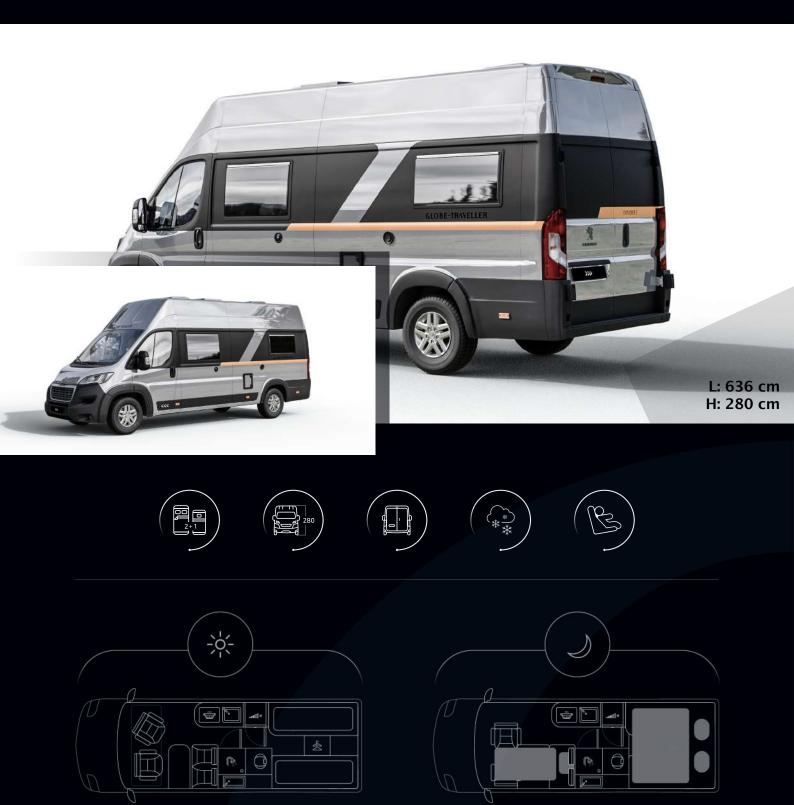

### **Voyager Z**

Voyager Z is packed with Globe-Traveller's exclusive solutions. It is a 636 cm long motorhome for four passengers, with four seats and four beds. Uniquely designed washroom, located in the middle of the van, offers dry and wet zones. A shower cabin is separate from the rest of the bathroom.

## Voyager Z

### Layouts

XS L: 599 cm French Bed

X L: 636 cm French Bed

**Z** L: 636 cm Large Double Bed or 2 Single Beds

No. of Seats and Berths

Height

Isofix

**Fully Winterised** 