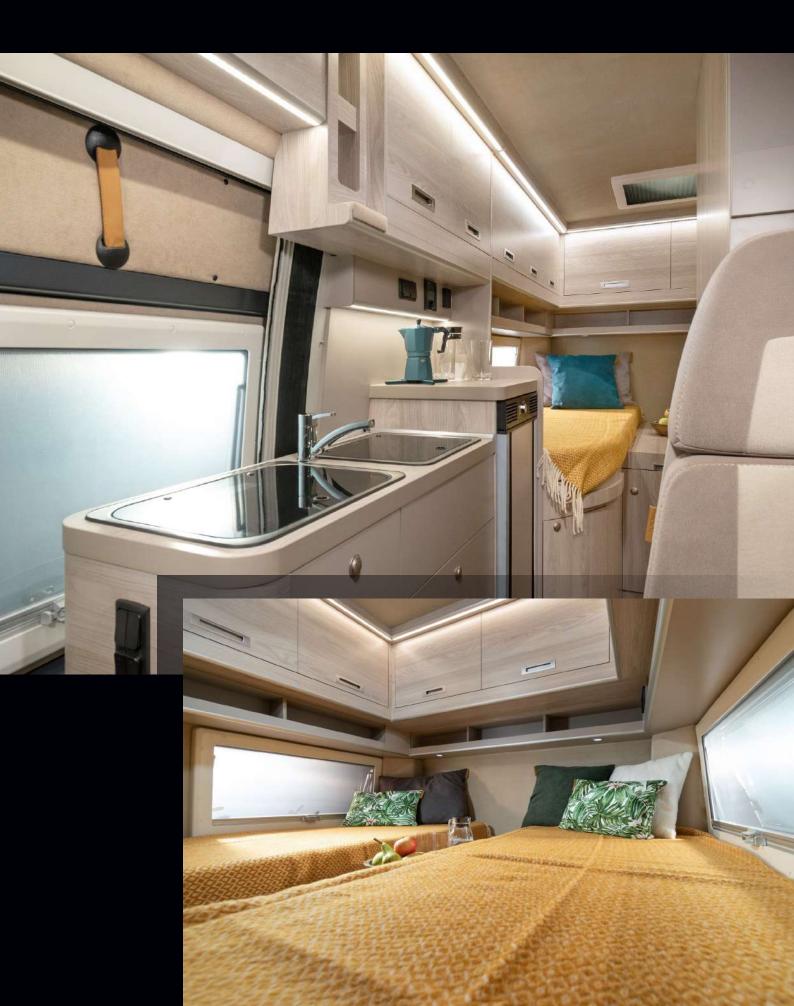

### Voyager X

636 cm long Voyager X has been designed for a four-person family. Pull-down folding bed is suitable for two kids or teenagers. It folds and unfolds effortlessly. Placing the bathroom at the rear of the vehicle allows a natural separation of the day area, which can be closed off by a sliding door.

# Voyager X