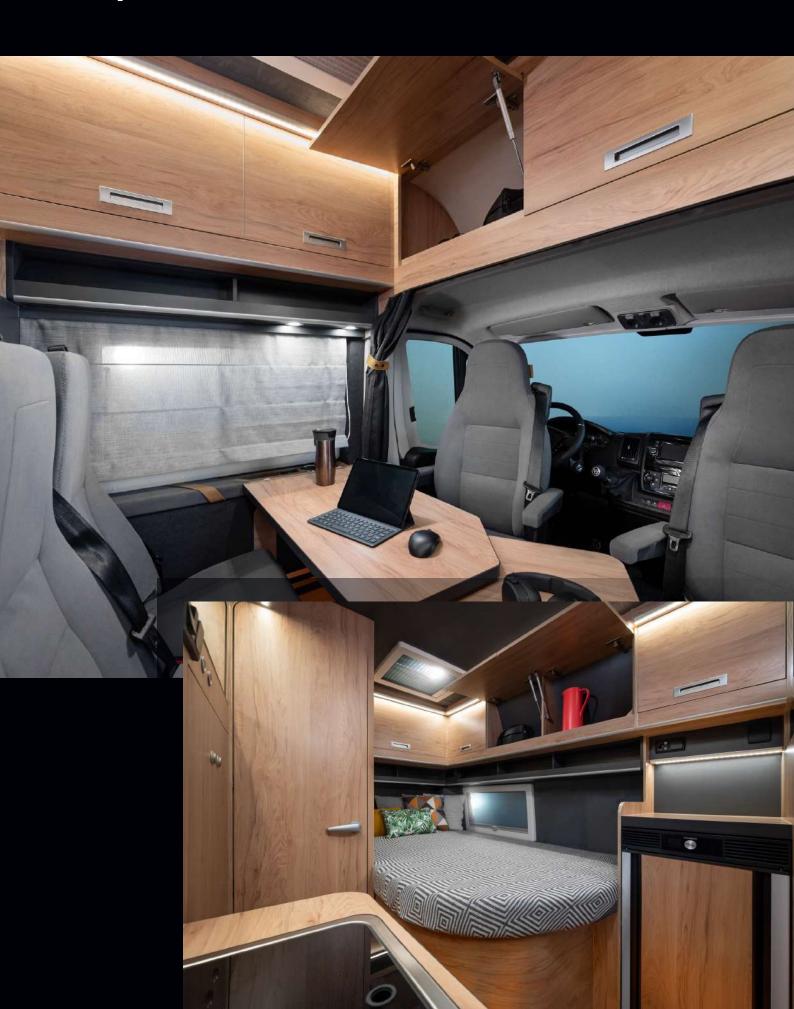

#### **MODIFIED ROOFS**

As a result of additional roof modification, a pull-down folding bed has been fitted inside. When down, one can still use the dinette. All Voyager and Pathfinder models with this roof adaptation are 2,95 meters high. The clearance distance between floor and the ceiling is 210 cm in the dinette and 195 cm in the rear part of the habitation area.

#### **PULL DOWN FOLDING BED**

The pull-down folding beds are standard equipment in all Pathfinder and Voyager models. What looks like a cabinet at first glance, can be easily converted into relatively large bed (187  $\times$  134 cm), and you can still use the dinette area when the bed is down. Additionally, it folds and unfolds effortlessly.

#### **DOUBLE FLOOR**

Super high roof panel vans are a base for Voyager, Pathfinder and Explorer series to get truly winterised conversions. A double floor under entire habitation area with proper insulation let these camper vans to be used all year round. The space between the floors is 16 cm high. We have placed there not only the gray water tank with a drain valve, but also all the elements of the water system. There are also hoses distributing warm air from the Truma Combi heater.

### **Explorer 2XS**

Explorer 2XS is only 599 cm long and 280 cm high. Unique, novel, and innovative. Designed for two people only and to provide maximum interior space, and plenty of storage room. In place of the passenger bench, we have installed a seating place where one of the travelers can eat or work.