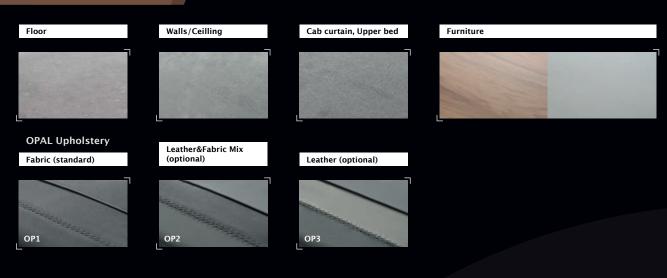

tation area.



## **Explorer XS**



### **Explorer 2XS**

Explorer 2XS is only 599 cm long and 280 cm high. Unique, novel, and innovative. Designed for two people only and to provide maximum interior space, and plenty of storage room. In place of the passenger bench, we have installed a seating place where one of the travelers can eat or work.







## **Explorer 2XS**



#### **Attention to Details**

The way we produce camper vans is not a typical assembly-line. At every step in the process, we consider the uniqueness of each motorhome, and we adjust all details so that the whole is complete, and everything perfectly fits together. This approach gives us the ability to achieve desired accuracy when accomplishing every single task.



### Colours

#### ONYX line



#### **OPAL line**



#### TOPAZ line



### **Table with Technical Data**

|                                   | Voyager Z               | Voyager X  | Voyager XS | Pathfinder Z           | PZ Bike                | Pathfinder X | Pathfinder XS |  |  |
|-----------------------------------|-------------------------|------------|------------|------------------------|------------------------|--------------|---------------|--|--|
| Total length                      | 636 cm                  |            | 599 cm     | 636 cm                 |                        |              | 599 cm        |  |  |
| Total width                       | 206 cm                  |            |            |                        |                        |              |               |  |  |
| Total height