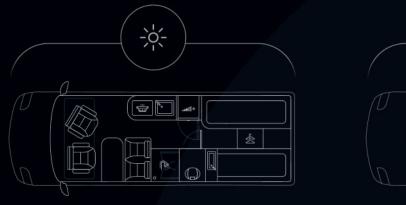

### Layouts

XS L: 599 cm French Bed

X L: 636 cm French Bed

**Z** L: 636 cm Large Double Bed or 2 Single Beds

No. of Seats and Berths

Height

Isofix

**Fully Winterised** 