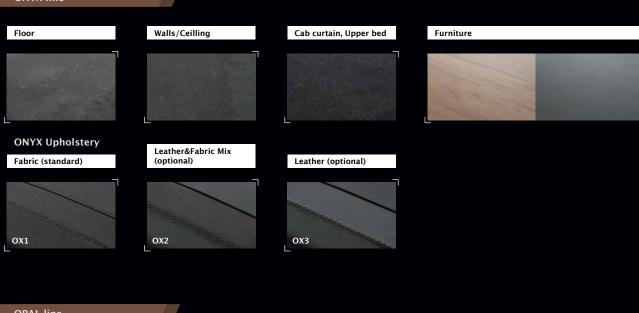

195 cm for entire habitation area.



## **Explorer XS**



### **Explorer 2XS**

Explorer 2XS is only 599 cm long and 280 cm high. Unique, novel, and innovative. Designed for two people only and to provide maximum interior space, and plenty of storage room. In place of the passenger bench, we have installed a seating place where one of the travelers can eat or work.







## **Explorer 2XS**



#### **Attention to Details**

The way we produce camper vans is not a typical assembly-line. At every step in the process, we consider the uniqueness of each motorhome, and we adjust all details so that the whole is complete, and everything perfectly fits together. This approach gives us the ability to achieve desired accuracy when accomplishing every single task.



### Colours

#### ONYX line



#### **OPAL line**



#### TOPAZ line



### **Table with Technical Data**

|                                   | Voyager Z               | Voyager X  | Voyager XS | Pathfinder Z           | PZ Bike                | Pathfinder X | Pathfinder XS |  |  |
|-----------------------------------|-------------------------|------------|------------|------------------------|------------------------|--------------|---------------|--|--|
| Total length                      | 636 cm                  |            | 599 cm     | 636 cm                 |                        |              | 599 cm        |  |  |
| Total width                       | 206 cm                  |            |            |                        |                        |              |               |  |  |
| Total height