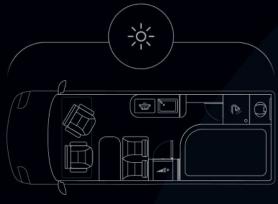

### **Explorer XS**

Explorer XS is only 599 cm long. Unlike other series, the Explorer vans are built without body modification. They can accommodate two or maximum three people when you convert the dinette into an optional extra sleeping place. Inside, the clearance distance is 195 cm for entire habitation area.

## **Explorer XS**

### **Explorer 2XS**

Explorer 2XS is only 599 cm long and 280 cm high. Unique, novel, and innovative. Designed for two people only and to provide maximum interior space, and plenty of storage room. In place of the passenger bench, we have installed a seating place where one of the travelers can eat or work.

## **Explorer 2XS**