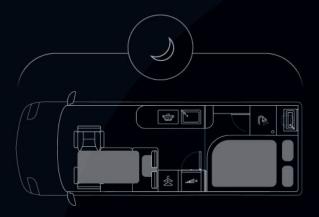

### **Voyager Z**

Voyager Z is packed with Globe-Traveller's exclusive solutions. It is a 636 cm long motorhome for four passengers, with four seats and four beds. Uniquely designed washroom, located in the middle of the van, offers dry and wet zones. A shower cabin is separate from the rest of the bathroom.

## Voyager Z